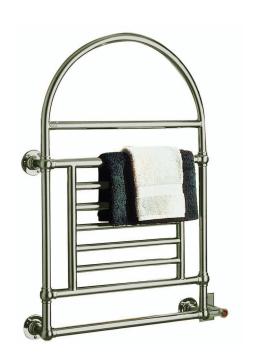

#### General

Provide MYSON EB29 EUROPEAN TRADITION electric towel warmer including accessories as scheduled. European Tradition towel warmers are made of 1-1/4" brass tube and fittings in a variety of finishes. The EB29 electric towel warmer is ETL approved.

Each EB29 towel warmer is constructed with integral 3-1/4" diameter wall mounting flanges that are welded onto the back. The towel warmers are equipped with a PTC smart thermo control element certified ISO 9001 and a back lit on/off rocker switch (Figure 1). Each unit is filled to a precise level with a glycol based heat transfer fluid for optimum convective flow, providing a constant surface temperature. Every unit is factory tested to insure the finest quality product with design temperature output.

#### **Available Finishes:**

Polished Chrome, Polished Nickel, Satin Nickel, Regal Brass, Oil-Rubbed Bronze, White

Figure 1