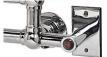

Each EB29 towel warmer is constructed with integral 3-1/4" diameter wall mounting flanges that are welded onto the back. The towel warmers are equipped with a PTC smart thermo control element certified ISO 9001 and a back lit on/off rocker switch (Figure 1). Each unit is filled to a precise level with a glycol based heat transfer fluid for optimum convective flow, providing a constant surface temperature. Every unit is factory tested to insure the finest quality product with design temperature output.