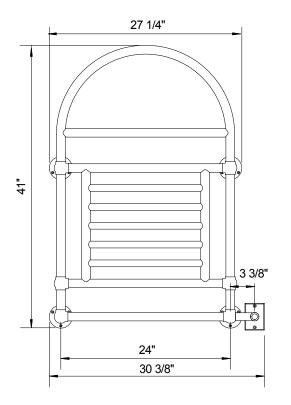

**Standard Connection:** single gang box

**Electrical Specifications:** 120 Vac 60 Hz 200 Watts

Weight: 65 lbs.

5 1/2"